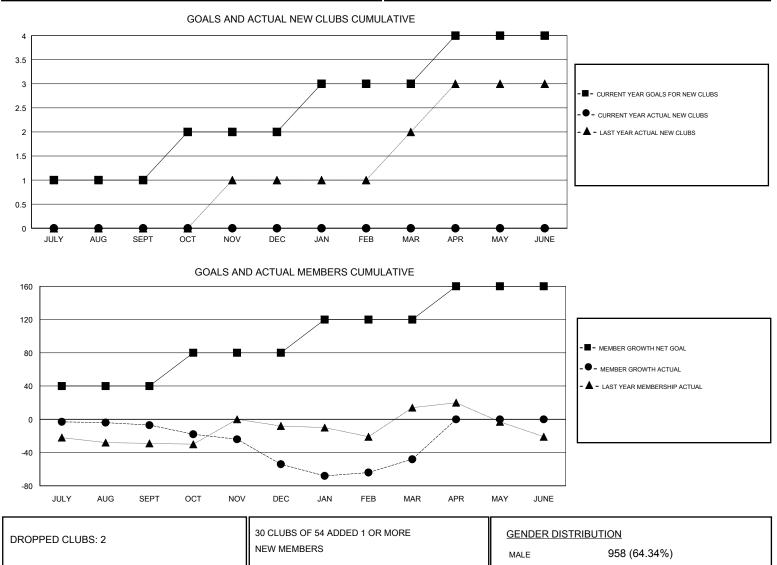

## **GREGORY GILLIAM** LOCATION TEXAS GMT CA GMT: Clubs Members RESULTS FOR 2018-2019 RESULTS FOR 2018-2019 NEW CLUB GOAL NEW CLUBS DROPPED CLUBS MEMBER GROWTH NET MEMBER GROWTH DROPPED QUARTER QUARTER GOAL ACTUAL MEMBERS ACTUAL (including transfers) 1 0 0 40 42 43 JULY/AUG/SEPT JULY/AUG/SEPT 1 0 2 40 37 80 OCT/NOV/DEC OCT/NOV/DEC 0 0 63 47 1 40 JAN/FEB/MAR JAN/FEB/MAR 1 0 0 0 0 40 APR/MAY/JUNE APR/MAY/JUNE

|                 |     | NEW MEMBERS               | MALE<br>FEMALE       | 958 (64.34%)<br>531 (35.66%) |  |
|-----------------|-----|---------------------------|----------------------|------------------------------|--|
| DROPPED MEMBERS |     |                           | Women Percentage Fi  | scal Year Goal: 5%           |  |
| DECEASED        | 16  | CLICK HERE FOR CUMULATIVE | TOTAL FAMILY UNIT ME | TOTAL FAMILY UNIT MEMBERS    |  |
| CLUB CANCELLED  | 16  | MEMBERSHIP DATA           |                      | FAMILY MEMBERS PAYING HALF   |  |
| OTHER           | 138 |                           |                      |                              |  |
| TOTAL           | 170 |                           |                      |                              |  |
|                 | ~ ~ |                           |                      | _                            |  |